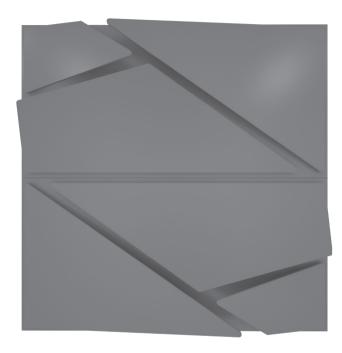

## **WDETANA1AALGRBLGR**

**GREY LACQUER** 

 $47.24'' \times 23.62''$  (120  $\times$  60 cm) panels come in sets of two.  $23.62'' \times 23.62''$  (60  $\times$  60 cm) panels come in sets of four. The number of panels per box is the minimum suggested amount to create the design envisioned by Mikodam.