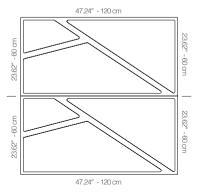

## **WDETANA1AALGRBLGR**

**GREY LACQUER** 

 $47.24'' \times 23.62''$  (120  $\times$  60 cm) panels come in sets of two.  $23.62'' \times 23.62''$  (60  $\times$  60 cm) panels come in sets of four. The number of panels per box is the minimum suggested amount to create the design envisioned by Mikodam.

## **DIMENSIONS**

**X**: 23.62" - 60 cm **Y**: 47.24" - 120 cm **D**: 3.42" - 8.7 cm

W : 26.0 lbs - 11.8 kg

\*Perforated surface options with two different diameters are available.

Rail depth is not included in the measurements. (Depth of rail: 1" - 2,5 cm)