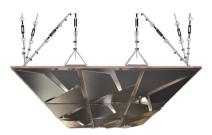

## **DETA**





## **WDETANA1AALGRBLGR**

**GREY LACQUER** 

 $47.24'' \times 23.62''$  (120  $\times$  60 cm) panels come in sets of two.  $23.62'' \times 23.62''$  (60  $\times$  60 cm) panels come in sets of four. The number of panels per box is the minimum suggested amount to create the design envisioned by Mikodam.



## CEILING APPLICATION





## **DIMENSIONS**



**X**: 23.62" - 60 cm **Y**: 47.24" - 120 cm **D**: 3.42" - 8.7 cm

W : 26.0 lbs - 11.8 kg

\*Perforated surface options with two different diameters are available.

Rail depth is not included in the measurements. (Depth of rail: 1" - 2,5 cm)

\*\*Can be used with baseboard upon request.