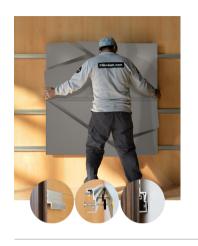

## **DETA**





## **WDETANA1AALGRBLGR**

**GREY LACQUER** 

 $47.24'' \times 23.62''$  (120  $\times$  60 cm) panels come in sets of two.  $23.62'' \times 23.62''$  (60  $\times$  60 cm) panels come in sets of four. The number of panels per box is the minimum suggested amount to create the design envisioned by Mikodam.



## CEILING APPLICATION





## **DIMENSIONS**



**X**: 23.62" - 60 cm **Y**: 47.24" - 120 cm **D**: 3.42" - 8.7 cm

W : 26.0 lbs - 11.8 kg

\*Perforated surface options with two different diameters are available.

Rail depth is not included in the measurements. (Depth of rail: 1" - 2,5 cm)

\*\*Can be used with baseboard upon request.